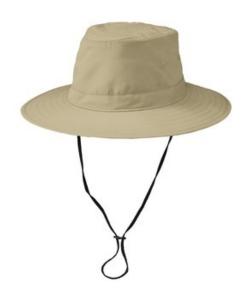

# Port Authority<sup>®</sup> Lifestyle Brim Hat. C921

With UPF 30+ sun protection, a moisture-wicking sw eatband and a durable water-repellent (DWR) finish, this hat is perfect for golfing, lounging on the beach, watching outdoor events and more.

Fabric: 100% polyester microfiberFeatures: Fixed, adjustable shock cord

front

back