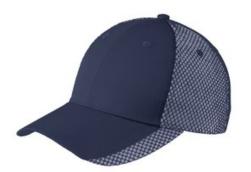

# Port Authority<sup>®</sup> Two-Color Mesh Back Cap. C923

The two-tone color adds character to this ultra breathable mesh cap.

Fabric: 80/20 poly/cotton twill in front two panels and bill;
100% polyester mesh in mid and back panels

Structure: Structured

Profile: Mid

• Closure: Low-profile hook and loop with buckle

front

back