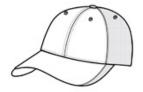

# Port Authority<sup>®</sup> Two-Color Mesh Back Cap. C923

The two-tone color adds character to this ultra breathable mesh cap.

Fabric: 80/20 poly/cotton twill in front two panels and bill;
100% polyester mesh in mid and back panels

Structure: Structured

Profile: Mid

• Closure: Low-profile hook and loop with buckle

front

back