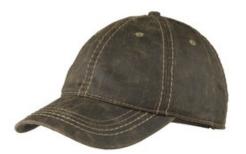

# Port Authority<sup>®</sup> Pigment Print Distressed Cap. C924

This cap has an oiled leather look thanks to a pigment print. Distressing and contrast stitching add to its w orn-in, outdoorsy style.

Fabric: 67/33 cotton/polyStructure: Unstructured

Profile: Low

Closure: Hook and loop

front

back