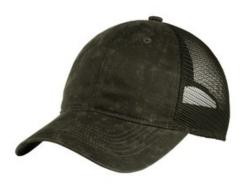

# Port Authority <sup>®</sup> Pigment Print Mesh Back Cap. C927

Fabric: 67/33 cotton/poly front panels; 100% polyester mesh mid and back panels Structure: Unstructured Profile: Low Features: Pigment print gives an oiled leather look Closure: Hook and loop