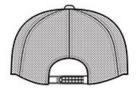

# Port Authority<sup>®</sup> 5-Panel Snapback Cap. C932

This 5-panel cap features a dyed-to-match braid above the bill for a classic look.

• Fabric: 100% cotton front panels, 100% polyester w oven mesh mid and back panels

• Structure: Structured

• Profile: Mid

• Closure: 7-position adjustable snap

front

back