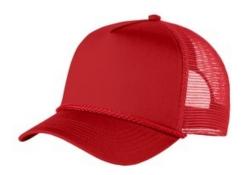

# Port Authority<sup>®</sup> 5-Panel Snapback Cap. C932

This 5-panel cap features a dyed-to-match braid above the bill for a classic look.

• Fabric: 100% cotton front panels, 100% polyester w oven mesh mid and back panels

• Structure: Structured

• Profile: Mid

• Closure: 7-position adjustable snap

front

back