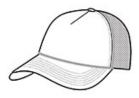

# Port Authority<sup>®</sup> 5-Panel Snapback Cap. C932

This 5-panel cap features a dyed-to-match braid above the bill for a classic look.

• Fabric: 100% cotton front panels, 100% polyester w oven mesh mid and back panels

• Structure: Structured

• Profile: Mid

• Closure: 7-position adjustable snap

front

back