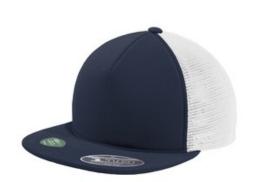

# Port Authority <sup>®</sup> Flexfit 110 <sup>®</sup> Foam Outdoor Cap. C937

Fabric: 87/13 poly/spandex front panels with light foam; 100% polyester mesh mid and back panels Structure: Structured Profile: Mid Panels: 5 Features: Stretch and Flexfit 110 technology allow s for the perfect blend of Flexfit technology and adjustability for a more custom fit. Crushable, foldable brim and crow n for easy travel Closure: Webbing adjustable closure with easy-release buckle