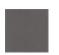

# Port Authority <sup>®</sup> Flexfit Delta <sup>®</sup> Cap. C938

Fabric: 92/8 poly/spandex; 100% polyester (Carbon Charcoal); 100% polyester undervisor Structure Structured Profile: Mid Features: Seam-sealed, quick-drying, 3-layer sw eatband with sw eat and stain-blocking technology, moisture-wicking, water-repellent, 4 die-cut vent eyelets, Permacurv bill to maintain proper shape and curve Closure: Stretch fit

front

back