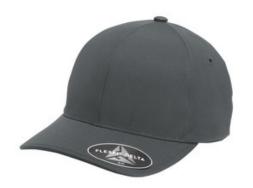

# Port Authority <sup>®</sup> Flexfit Delta <sup>®</sup> Cap. C938

Fabric: 92/8 poly/spandex; 100% polyester (Carbon Charcoal); 100% polyester undervisor Structure Structured Profile: Mid Features: Seam-sealed, quick-drying, 3-layer sw eatband with sw eat and stain-blocking technology, moisture-wicking, water-repellent, 4 die-cut vent eyelets, Permacurv bill to maintain proper shape and curve Closure: Stretch fit