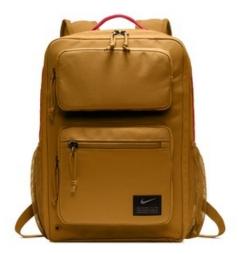

## Nike Utility Speed Backpack CK2668

This pack keeps your gear close, secure and organized when commuting to and from training sessions. It opens flat for easy access to must-have items.

- 100% polyester
- Durable construction shields cargo when you're on the go
- Zippered main compartment opens wide and flat for easy access to your gear
- Adjustable shoulder straps with Max Air give you personalized comfort
- Multiple zippered pockets on the front keep small items within reach
- Side sleeve holds a 32-ounce water bottle
- Padded, adjustable shoulder straps allow comfortable carrying and let you attach accessories
- Interior sleeve stores a laptop up to 15"
- Gusset vent helps keep the pack ventilated
- Contrast welded Swoosh design trademark
- Dimensions: 18"h x 11"w x 6"d; Approx. 1,648 cubic inches

Note: Bags not intended for use by children 12 and under.

front

back

## **COLOR INFORMATION**

PMS BLACK C

Cargo Khaki PMS 5747C