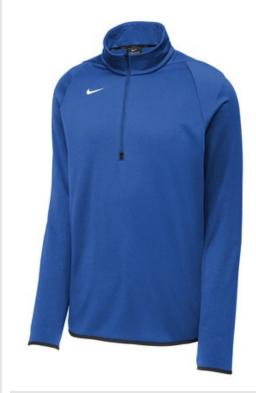

# LIMITED EDITION Nike Therma-FIT 1/4-Zip Fleece CN9492

Nike has elevated this limited edition style as a year-round w orkout essential with incredibly w arm, insulating Therma-FIT fabric w hich breathes and manages moisture. The design includes a zip-through collar, elastic binding at the open cuffs and the open drop tail hem. The contrast heat transfer Sw oosh design trademark is on the right chest. Made of 7.4-ounce, 60/40 recycled polyester/polyester Therma-FIT fabric. CARE INSTRUCTIONS