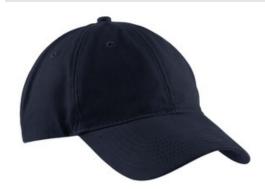

# Port & Company<sup>®</sup> Brushed Twill Low Profile Cap. CP77

The great classic look and lightweight feel make this cap an all-around favorite.

• Fabric: 100% brushed cotton twill

Structure: Unstructured

Profile: LowPanels: 6

Closure: Self-fabric slide closure

front

back