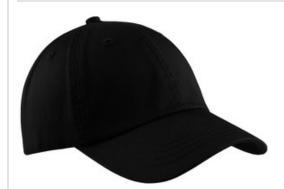

# Washed Twill Cap. CP78

A great casual look with a smooth washed twill texture.

• Fabric: 100% cotton washed twill

Structure: Unstructured

Profile: Low

Closure: Hook and loop

front

back