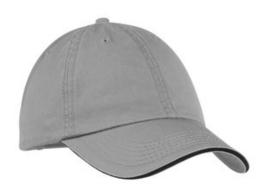

# Port & Company<sup>®</sup> Washed Twill Sandwich Bill Cap. CP79

This budget-friendly cap has a self-fabric sweatband and a contrast sandwich bill. It's washed for a soft, lived-in look.

• Fabric: 100% washed cotton twill

Structure: Unstructured

■ Profile: Low

Closure: Hook and loop

front

back