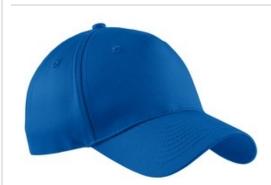

# Port & Company<sup>®</sup>Five-Panel Twill Cap. CP86

One of our best sellers, the 5-panel construction offers a clean surface for decoration.

- Fabric: 100% cotton twill
- Structure: Structured
- Profile: High
- Closure: Hook and loop