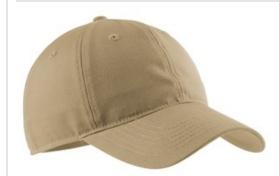

# Port & Company<sup>®</sup> Soft Brushed Canvas Cap. CP96

Durable canvas gives this cap universal appeal while the soft brushed finish keeps it casual.

• Fabric: 100% brushed cotton canvas

Structure: Unstructured