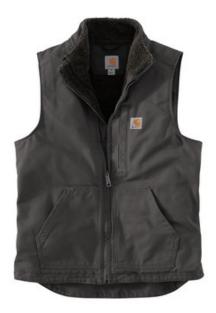

# Carhartt<sup>®</sup> Sherpa-Lined Mock Neck Vest CT104277

When you need that extra layer out in the field, this warm, sherpa-lined vest is the one to keep handy.

- 12-ounce, 100% ring spun cotton washed duck
- Sherpa-lined body for warmth
- Left chest pocket with zipper closure
- Tw o interior pockets
- Two large, sherpa-lined handwarming front pockets
- Drop tail hem for added coverage
- Carhartt-strong, triple-stitched main seams for added durability
- Carhartt label sew n on left chest pocket
- Loose fit