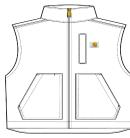

# Carhartt<sup>®</sup> Sherpa-Lined Mock Neck Vest CT104277

When you need that extra layer out in the field, this warm, sherpa-lined vest is the one to keep handy.

- 12-ounce, 100% ring spun cotton washed duck
- Sherpa-lined body for warmth
- Left chest pocket with zipper closure
- Tw o interior pockets
- Two large, sherpa-lined handwarming front pockets
- Drop tail hem for added coverage
- Carhartt-strong, triple-stitched main seams for added durability
- Carhartt label sew n on left chest pocket
- Loose fit