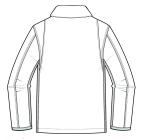

- 12-ounce, 100% ring spun cotton washed duck
- Sherpa-lined body for warmth
- Quilted-nylon lined sleeves for easy on-and-off
- Under-collar snaps for optional hood (sold separately)
- Pleated bi-sw ing back for additional range of motion
- Left chest pocket with zipper closure
- Tw o interior pockets
- Tw o large, sherpa-lined handwarming front pockets
- Interior rib knit storm cuffs help keep out the cold
- Carhartt-strong, triple-stitched main seams for added durability
- Carhartt label sew n on left pocket
- Loose fit

Machine Wash Warm Separately. Do Not Bleach. Tumble Dry Low. Do Not Iron Ornamentation. Steam Iron Shell Only.

front

back