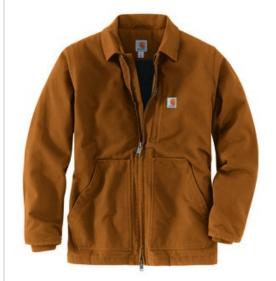

# Carhartt<sup>®</sup> Sherpa-Lined Coat CT104293

Classic Carhartt style meets Carhartt durability in this coat which features our signature cotton duck fabric for a tough exterior and a soft sherpa lining for warmth and comfort.

- 12-ounce, 100% ring spun cotton washed duck
- Sherpa-lined body for warmth
- Quilted-nylon lined sleeves for easy on-and-off
- Under-collar snaps for optional hood (sold separately)
- Pleated bi-sw ing back for additional range of motion
- Left chest pocket with zipper closure
- Tw o interior pockets
- Tw o large, sherpa-lined handwarming front pockets
- Interior rib knit storm cuffs help keep out the cold
- Carhartt-strong, triple-stitched main seams for added durability
- Carhartt label sew n on left pocket
- Loose fit