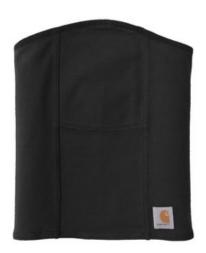

## Carhartt <sup>®</sup> Cotton Blend Filter Pocket Gaiter CT105086

There¿s just no harder w orking choice than Carhartt for a rugged, ultraversatile gaiter that outdoes ordinary gaiters. Designed for breathability, this comfortable gaiter features a double layer pocket at the nose and mouth to accommodate an optional filter. An adjustable locking draw cord in the back helps ensure a customized fit.

- 95/5 cotton/spandex
- 100% cotton lining for filter pocket
- Double layer 4" x 4" filter pocket at the nose and mouth (filter not included)
- Fits PM 2.5 filter (not included)
- Binding at the top and bottom hem
- Carhartt logo at the low er left hem
- Adjustable locking draw cord in back
- Ideal for outdoor or indoor use
- Machine w ashable
- Non-returnable