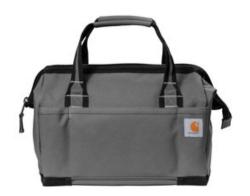

## Carhartt<sup>®</sup> Foundry Series 14" Tool Bag. CT89240105

This rugged, rough-and-tumble tool bag makes it easy to store and organize all your gear when you're in the field. At 14 inches, the main zip compartment is large enough to fit a cordless drill, plus there are plenty of pockets for hand tools. Like all Carhartt gear, this durable workhorse is built to outwork them all with its heavyweight, heavy-duty canvas that can shed light rain, an inner metal frame for

- 1200D heavy-duty polyester
- Rain Defender<sup>®</sup> durable water repellent (DWR)
- Interior metal frame for easy access into large main compartment
- Dual w ebbing haul handles w ith comfort grip
- 6 exterior pockets and 6 interior loops
- Carhartt label sew n on front
- Capacity: 24L
- Dimensions: 10.5"h x 14"w x 9"l; Approx. 1,465 cubic inches