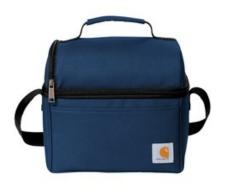

## Carhartt<sup>®</sup> Lunch 6-Can Cooler. CT89251601

Whether you want your leftovers to stay warm 'til lunch or that six-pack to stay cool 'til clock-out, this seam-sealed, insulated cooler is up to the task. A separate top compartment helps you avoid crushed sandwiches and chips.

- 600D polyester
- Rain Defender<sup>®</sup> durable water repellent (DWR)
- Seam-sealed to prevent ice from leaking as it melts
- Insulated top compartment to separate food
- Fully insulated main compartment can hold up to six 12ounce cans
- Front slash pocket
- Shoulder strap and top handle
- Carhartt label sew n on front
- Capacity: 11L
- Dimensions: 9"h x 10"w x 7"l; Approx. 671 cubic inches