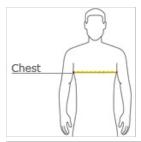

#### HOW TO MEASURE

## CHEST WIDTH

Measure under the arm and around the fullest part of the chest with arms down, keeping tape horizontal.