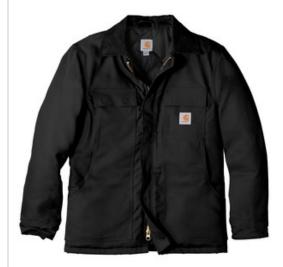

# Carhartt ® Duck Traditional Coat. CTC003

Gear up for the cold with Carhartt's Duck Traditional Coat featuring a quilted nylon lining with arctic-weight polyester insulation.

- 12-ounce, firm hand, 100% ring spun cotton duck canvas
- Water-repellent and wind-resistant
- Quilted nylon lining with arctic-weight polyester insulation
- Corduroy-trimmed collar
- Snaps to attach optional Firm Duck Hood (CT102368)
- Tw o-w ay brass center-front zipper plus storm flap with hook and loop closure
- Two chest pockets with flaps and hook and loop closures
- Tw o interior pockets
- Two large low er-front pockets
- Articulated elbows
- Inner sleeve, rib knit storm cuffs
- Split-back construction
- Pleated bi-sw ing back
- Carhartt-strong, triple-stitched main seams
- Carhartt label sew n on left chest pocket
- Loose fit