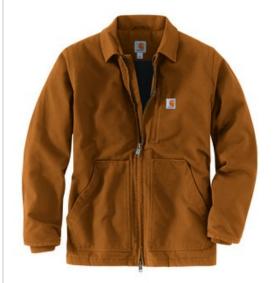

# Carhartt<sup>®</sup> Tall Sherpa-Lined Coat CTT104293

Classic Carhartt style meets Carhartt durability in this coat which features our signature cotton duck fabric for a tough exterior and a soft sherpa lining for warmth and comfort.

- 12-ounce, 100% ring spun cotton washed duck
- Sherpa-lined body for warmth
- Quilted-nylon lined sleeves for easy on-and-off
- Under-collar snaps for optional hood (sold separately)
- Pleated bi-sw ing back for additional range of motion
- Left chest pocket with zipper closure
- Tw o interior pockets
- Tw o large, sherpa-lined handwarming front pockets
- Interior rib knit storm cuffs help keep out the cold
- Carhartt-strong, triple-stitched main seams for added durability
- Carhartt label sew n on left pocket
- Loose fit