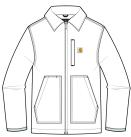

 $\label{thm:machine} {\it Machine Wash Warm Separately. Do Not Bleach. Tumble Dry} \\ {\it Low. Do Not Iron Ornamentation. Steam Iron Shell Only.}$ 

front

back