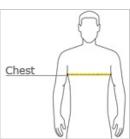

## HOW TO MEASURE

### CHEST WIDTH

Measure under the arm and around the fullest part of the chest with arms  $\mbox{dow}\, \mbox{n}$ , keeping tape horizontal.

### SIZE CHART

|       | XS    | S     | M     | L     | XL    |
|-------|-------|-------|-------|-------|-------|
| Size  | 4/5   | 6/8   | 10/12 | 14/16 | 18/20 |
| Chest | 22-24 | 25-27 | 28-30 | 30-32 | 32-34 |