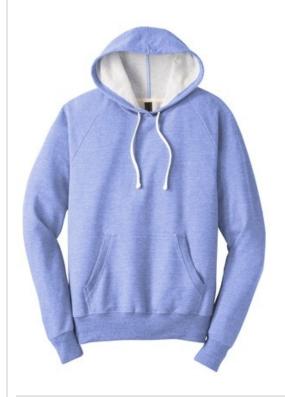

# District <sup>®</sup> Perfect Tri <sup>®</sup> French Terry Hoodie. DT355

Combining casual ease with the softness of our perfect tri

- 8.3-ounce, 61/31/8 ring spun cotton/poly/rayon French terry
- Tear-aw ay label
- Unlined hood
- Natural draw cords and back neck tape
- Front pouch pocket
- 1x1 rib knit hem and cuffs