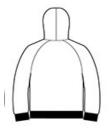

#### **CARE INSTRUCTIONS**

Machine wash cold with like colors, only non-chlorine bleach when needed, tumble dry low, warmiron if necessary.

front

back