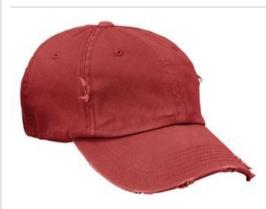

# District<sup>®</sup> Distressed Cap. DT600

100% cotton tw ill

- Unstructured
- Low profile
- Self-fabric slide closure

Due to a special finishing process, distress and color may vary.