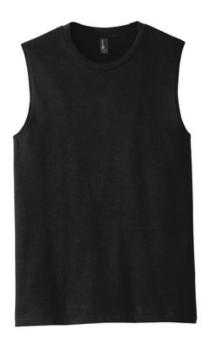

## District<sup>®</sup> V.I.T. <sup>™</sup> Muscle Tank. DT6300

A tank with strong style.

- 4.3-ounce, 100% combed ring spun cotton, 30 singles
- 50/50 ring spun combed cotton/poly (Frosts)
- Slightly slimmer body
- Back nect tape
- Tear-aw ay label