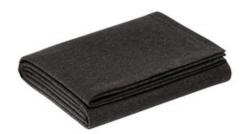

## District<sup>®</sup> Re-Blanket<sup>™</sup> DT81

Made from Re-Fleece  $^{\text{TM}}$  fabric w hich has never been re-dyed, this w arm, soft blanket utilizes reclaimed materials that might otherwise end up in a landfill.

- 8.1-ounce, 60% recycled cotton/40% post-consumer recycled polyester
- 55% recycled cotton/39% post-consumer recycled polyester/6% recycled rayon (Light Heather Grey)
- Fully hemmed
- Dimensions: 50" x 60"
- Undyed, recycled, tear-aw ay label
- $\bullet$  A C-FREE  $^{^{\text{TM}}}$  carbon neutral product