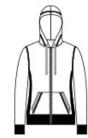

## **CARE INSTRUCTIONS**

Machine wash cold with like colors. Do not bleach. Tumble dry low. Cool iron if necessary.

front

back