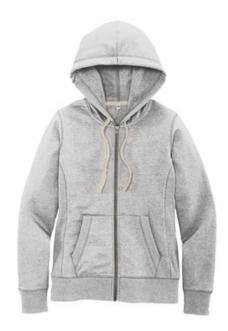

# District<sup>®</sup> Women's Re-Fleece <sup>™</sup>Full-Zip Hoodie DT8103

Our most sustainable fleece yet. District Re-Fleece breathes new life into reclaimed materials with its 100% recycled fabric. Affordable, comfortable and never re-dyed, it's a fleece that just feels good.

- 8.1-ounce, 60% recycled cotton/40% recycled polyester
- 54% recycled cotton/40% recycled polyester/6% recycled rayon (Light Grey Heather)
- Recycled natural color twill back neck tape
- Recycled natural color draw cords
- 2x1 rib knit side panels, cuffs, pocket opening and hem
- Metal YKK zipper w ith dyed-to-match zipper tape
- Side seamed
- Recycled, undyed tear-aw ay label
- Coverstitch details throughout
- $\bullet$  A C-FREE  $^{^{\text{\tiny M}}}$  carbon neutral product