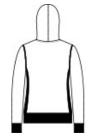

## **CARE INSTRUCTIONS**

Machine wash cold with like colors. Do not bleach. Tumble dry low. Cool iron if necessary.

front

back