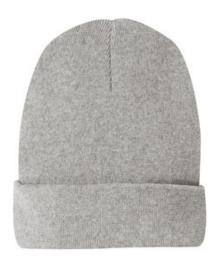

## District<sup>®</sup> Re-Beanie<sup>™</sup> DT815

Made from Re-Fleece<sup>™</sup> yarns, this 1x1 rib knit beanie is comfortable and affordable. It uses reclaimed materials that might otherwise end up in a landfill.

- 60% recycled cotton/40% post-consumer recycled polyester
- 54% recycled cotton/40% recycled polyester/6% recycled rayon. Due to the manufacturing process, Light Heather Grey may include 2% conventional polyester (Light Heather Grey)
- Undyed, recycled, tear-aw ay label
- The production process infuses each beanie with unique character. Please allow for some color variation
- $\bullet$  A C-FREE  $^{^{\text{TM}}}$  carbon neutral product