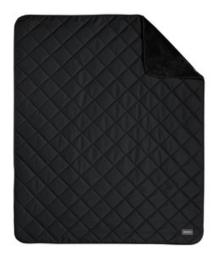

## Eddie Bauer<sup>®</sup> Quilted Insulated Fleece Blanket EB751

This warm, insulated blanket is designed for adventures both indoor and out with a durable water-repellent (DWR) finish and ultrasoft high-pile fleece backing.

- 100% polyester w oven fabric; 10-ounce linear yard, 100% polyester high-pile fleece; 2.8-ounce polyfill
- Durable w ater-repellent (DWR) finish
- 5K laminate
- Water-resistant
- Decoration access pocket
- Insulated w armth
- Quilted w oven face
- Rounded corners
- Bound hem
- Eddie Bauer logo w oven patch on bottom right corner
- Dimensions: 50" x 60"