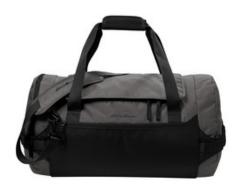

## **Eddie Bauer<sup>®</sup> Tour Duffel EB905**

Ideal for travel or as a gymbag, this rugged duffel has a large main compartment that makes it easy to organize and quickly retrieve your gear.

- 300D ripstop polyester, 1,680D ballistic polyester
- Spacious D-shaped zippered main compartment
- End zippered shoe compartment
- Front zippered valuables compartment
- Adjustable, removable, padded shoulder strap
- Padded w ebbing daisy chain grab handles
- Webbing handles and padded handle wrap
- Interior mesh pockets with additional slip pockets and key fob
- Back trolley pass through
- Contrast Eddie Bauer logo on front and shoulder pad
- Dimensions: 13"h x 21"l x 13"d; Approx. 3,549 cu. in.