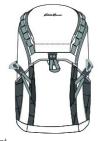

## Eddie Bauer<sup>®</sup> Tour Backpack EB915

This rugged backpack is designed for everything from day hikes to travel sojourns.

- 300D ripstop polyester, 1,680D ballistic polyester
- Spacious main compartment
- Dedicated back padded laptop compartment
- Front zippered valuables compartment
- Front quick-release buckled slip pocket
- Padded daisy chain grab handle
- Side mesh pockets
- Side compression straps
- Adjustable slide sternum strap
- Padded ergonomic shoulder straps
- FreeCool<sup>®</sup> Air back panel
- Interior organization panel with zippered pocket and key
- fob
- Back trolley pass through
- Contrast Eddie Bauer logo on front pocket and back shoulder strap
- Laptop sleeve dimensions: 19"h x 11"w x 1"d
- Dimensions: 20.5"h x 11.5"w x 8"d; Approx. 1,886 cu. in.

Note: Bags not intended for use by children 12 and under.

front

back

COLOR INFORMATION

PMS BLACK C

Heather/ Black PMS 425C

Grey Steel PMS 534C/ 7540C