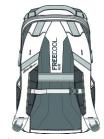

## Eddie Bauer<sup>®</sup> Tour Backpack EB915

This rugged backpack is designed for everything from day hikes to travel sojourns.

- 300D ripstop polyester, 1,680D ballistic polyester
- Spacious main compartment
- Dedicated back padded laptop compartment
- Front zippered valuables compartment
- Front quick-release buckled slip pocket
- Padded daisy chain grab handle
- Side mesh pockets
- Side compression straps
- Adjustable slide sternum strap
- Padded ergonomic shoulder straps
- FreeCool<sup>®</sup> Air back panel
- Interior organization panel with zippered pocket and key
- fob
- Back trolley pass through
- Contrast Eddie Bauer logo on front pocket and back shoulder strap
- Laptop sleeve dimensions: 19"h x 11"w x 1"d
- Dimensions: 20.5"h x 11.5"w x 8"d; Approx. 1,886 cu. in.

Note: Bags not intended for use by children 12 and under.

front

back

COLOR INFORMATION

PMS BLACK C

Heather/ Black PMS 425C

Grey Steel PMS 534C/ 7540C