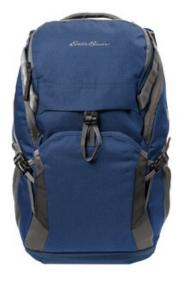

## Eddie Bauer<sup>®</sup> Tour Backpack EB915

This rugged backpack is designed for everything from day hikes to travel sojourns.

- 300D ripstop polyester, 1,680D ballistic polyester
- Spacious main compartment
- Dedicated back padded laptop compartment
- Front zippered valuables compartment
- Front quick-release buckled slip pocket
- Padded daisy chain grab handle
- Side mesh pockets
- Side compression straps
- Adjustable slide sternum strap
- Padded ergonomic shoulder straps
- FreeCool<sup>®</sup> Air back panel
- Interior organization panel with zippered pocket and key
- fob
- Back trolley pass through
- Contrast Eddie Bauer logo on front pocket and back shoulder strap
- Laptop sleeve dimensions: 19"h x 11"w x 1"d
- Dimensions: 20.5"h x 11.5"w x 8"d; Approx. 1,886 cu. in.

Note: Bags not intended for use by children 12 and under.

front

back

COLOR INFORMATION

PMS BLACK C

Heather/ Black PMS 425C

Grey Steel PMS 534C/ 7540C