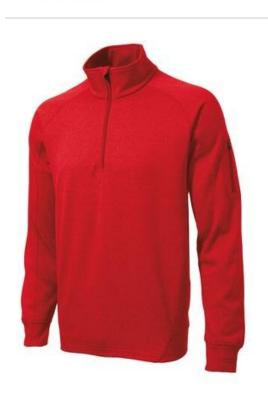

## Sport-Tek<sup>®</sup> Tech Fleece 1/4-Zip Pullover. F247

Cool, dry and colorfast, this quarter-zip pullover has a pillresistant, snag-resistant face with a matte finish and brushed backing for comfort. It features double-knit construction, as w ell as a zippered pocket on the left sleeve and a chin guard.

- 7.1-ounce, 100% polyester
- Taped neck
- Chin guard for additional comfort
- Cadet collar
- Raglan sleeves
- Left sleeve zippered pocket
- Half rib knit, half self-fabric cuffs and hem

\*Please note: This product is transitioning from woven labels to tag-free labels. Your order may contain a combination of both labels \*Due to the nature of 100% polyester performance fabrics, special care must be taken throughout the screen printing process.