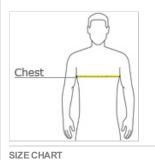

#### HOW TO MEASURE

### CHEST WIDTH

Measure under the arm and around the fullest part of the chest with arms dow n, keeping tape horizontal.

|       | XL    | 2XL   | 3XL   | 4XL   | XS    | S     | M     | L     |
|-------|-------|-------|-------|-------|-------|-------|-------|-------|
| Chest | 44-46 | 47-49 | 50-53 | 54-57 | 32-34 | 35-37 | 38-40 | 41-43 |