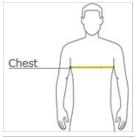

## HOW TO MEASURE

#### CHEST WIDTH

Measure under the arm and around the fullest part of the chest with arms down, keeping tape horizontal.

### SIZE CHART

|       | XS    | S     | M     | L     | XL    | 2XL   | 3XL   | 4XL   |
|-------|-------|-------|-------|-------|-------|-------|-------|-------|
| Chest | 32-34 | 35-37 | 38-40 | 41-43 | 44-46 | 47-49 | 50-53 | 54-57 |