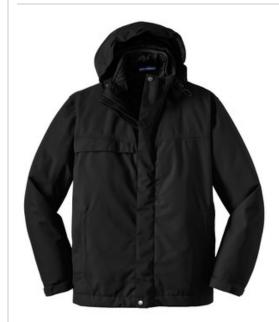

# Port Authority® Herringbone 3-in-1 Parka. J302

Be ready for whatever Mother Nature dishes out. The water-repellent shell has a subtle herringbone texture, a soft hand, a detachable hood and two exterior storm flaps. The quilted inner jacket has two zippered pockets and an interior zippered chest pocket. Both jackets are ready for decoration.

- 100% polyester
- 8000MM fabric w aterproof rating
- Fully seam-sealed for additional waterproof protection
- 3000G/M² fabric breathability rating
- Detachable hood with draw cord and toggles for adjustability
- Two zippered chest pockets
- Front zippered pockets
- External storm flaps with hook and loop closure
- Self-fabric adjustable cuffs with hook and loop closures
- Port Pocket<sup>™</sup> for decoration access
- Inner jacket has front zippered pockets, inner zippered chest pocket, Lycra binding at neck and cuffs
- Open hem w ith draw cord and toggles for adjustability