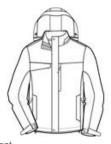

# Port Authority® Herringbone 3-in-1 Parka. J302

Be ready for whatever Mother Nature dishes out. The water-repellent shell has a subtle herringbone texture, a soft hand, a detachable hood and two exterior storm flaps. The quilted inner jacket has two zippered pockets and an interior zippered chest pocket. Both jackets are ready for decoration.

- 100% polyester
- 8000MM fabric w aterproof rating
- Fully seam-sealed for additional waterproof protection
- 3000G/M² fabric breathability rating
- Detachable hood with draw cord and toggles for adjustability
- Two zippered chest pockets
- Front zippered pockets
- External storm flaps with hook and loop closure
- Self-fabric adjustable cuffs with hook and loop closures
- Port Pocket<sup>™</sup> for decoration access
- Inner jacket has front zippered pockets, inner zippered chest pocket, Lycra binding at neck and cuffs
- Open hem w ith draw cord and toggles for adjustability