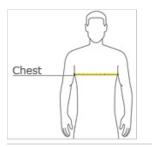

#### HOW TO MEASURE

# CHEST WIDTH

Measure under the arm and around the fullest part of the chest with arms dow n, keeping tape horizontal.