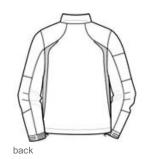

# PORT AUTHORITY.

Port Authority<sup>®</sup> All-Season II Jacket. J304

Our All-Season II Jacket is water-repellant and critically seam sealed. Colorblock panels at the sides and sleeves give this jacket year-round appeal.

- 100% Taslan nylon shell with 4.7-ounce, 100% polyester microfleece body lining
- 100% microfleece body lining
- 100% polyester sleeve lining for easy on/off
- 3000MM fabric w aterproof rating
- Critically seam-sealed for added waterproof protection
- 3000G/M<sup>2</sup> fabric breathability rating
- Zip-off hood
- Zippered chest pocket
- Full-length exterior storm flap with hook and loop closure
- Two-way zipper
- Interior pocket
- Interior zippered pocket
- Articulated elbows for greater mobility
- Port Pocket<sup>™</sup> for decoration access
- Adjustable self-fabric tab cuffs with hook and loop closures
- Front zippered pockets
- Drop tail hem with draw cord and toggles for adjustability