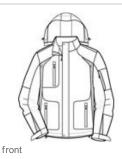

# PORT AUTHORITY.

Port Authority<sup>®</sup> All-Season II Jacket. J304

Our All-Season II Jacket is water-repellant and critically seam sealed. Colorblock panels at the sides and sleeves give this jacket year-round appeal.

- 100% Taslan nylon shell with 4.7-ounce, 100% polyester microfleece body lining
- 100% microfleece body lining
- 100% polyester sleeve lining for easy on/off
- 3000MM fabric w aterproof rating
- Critically seam-sealed for added waterproof protection
- 3000G/M<sup>2</sup> fabric breathability rating
- Zip-off hood
- Zippered chest pocket
- Full-length exterior storm flap with hook and loop closure
- Two-way zipper
- Interior pocket
- Interior zippered pocket
- Articulated elbows for greater mobility
- Port Pocket<sup>™</sup> for decoration access
- Adjustable self-fabric tab cuffs with hook and loop closures
- Front zippered pockets
- Drop tail hem with draw cord and toggles for adjustability