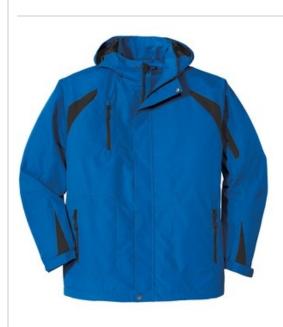

# PORT AUTHORITY.

Port Authority<sup>®</sup> All-Season II Jacket. J304

Our All-Season II Jacket is water-repellant and critically seam sealed. Colorblock panels at the sides and sleeves give this jacket year-round appeal.

- 100% Taslan nylon shell with 4.7-ounce, 100% polyester microfleece body lining
- 100% microfleece body lining
- 100% polyester sleeve lining for easy on/off
- 3000MM fabric w aterproof rating
- Critically seam-sealed for added waterproof protection
- 3000G/M<sup>2</sup> fabric breathability rating
- Zip-off hood
- Zippered chest pocket
- Full-length exterior storm flap with hook and loop closure
- Two-way zipper
- Interior pocket
- Interior zippered pocket
- Articulated elbows for greater mobility
- Port Pocket<sup>™</sup> for decoration access
- Adjustable self-fabric tab cuffs with hook and loop closures
- Front zippered pockets
- Drop tail hem with draw cord and toggles for adjustability