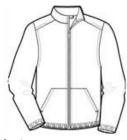

# Port Authority® Essential Jacket. J305

Our Essential Jacket is a go-to lightw eight jacket. With simple, classic styling, this unlined jacket shields you from breezes and drizzle and it's easy to stuff into a backpack or bag when the sun comes out.

- 100% polyester
- Water-resistant
- Wind-resistant
- Locker loop
- Dyed-to-match zipper
- Front pouch pockets
- Elastic cuffs and hem

front