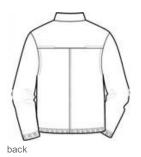

# Port Authority® Essential Jacket. J305

Our Essential Jacket is a go-to lightw eight jacket. With simple, classic styling, this unlined jacket shields you from breezes and drizzle and it's easy to stuff into a backpack or bag when the sun comes out.

- 100% polyester
- Water-resistant
- Wind-resistant
- Locker loop
- Dyed-to-match zipper
- Front pouch pockets
- Elastic cuffs and hem