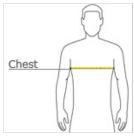

## HOW TO MEASURE

### CHEST WIDTH

Measure under the arm and around the fullest part of the chest with arms down, keeping tape horizontal.

# SIZE CHART

|   |       | XS    | S     | М     | L     | XL    | 2XL   | 3XL   | 4XL   |
|---|-------|-------|-------|-------|-------|-------|-------|-------|-------|
| C | Chest | 32-34 | 35-37 | 38-40 | 41-43 | 44-46 | 47-49 | 50-53 | 54-57 |