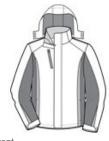

Machine wash cold with like colors. Only non-chlorine bleach when needed. Tumble dry medium. Cool iron if necessary.

front

back