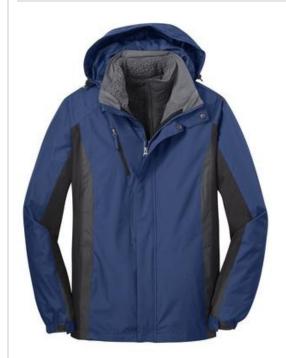

# Port Authority® Colorblock 3-in-1 Jacket. J321

With a quilted zip-in liner jacket, our water-resistant Colorblock 3-in-1 Jacket quickly adapts to the elements in the mountains or around the neighborhood. Simply zip the shell jacket and liner jacket together for maximum protection or wear either piece alone as conditions dictate.

- 100% polyester shell and lining
- 3-ounce polyfill in body and sleeves
- 3,000 MM fabric w aterproof rating
- 1,000 G/M2 fabric breathability rating
- Zip-off hood with locking draw cords for adjustability
- Exterior storm flap with snap closure
- Reverse coil zippered chest pocket
- Port Pocket<sup>™</sup> for decoration access in outer shell
- Front zippered pockets
- Adjustable self-fabric tab cuffs with hook and loop closures
- Open hem
- Liner jacket has sherpa-like fleece lining