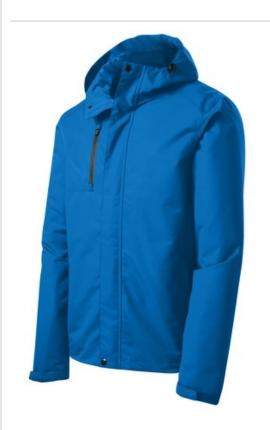

# Port Authority<sup>®</sup> All-Conditions Jacket. J331

This hardw orking, parka-length, insulated jacket is critically seam-sealed to stand up to wet, wind and cold with reliable, three-season protection.

- 100% polyester with DWR finish
- 4.1-ounce, 100% polyester fleece body lining
- 100% polyester-lined sleeves with 2-ounce polyfill insulation for easy on/off
- 3000MM fabric w aterproof rating
- 3000G/M2 fabric breathability rating
- Adjustable hood with locking draw cord to customize fit
- Waterproof chest pocket with locking zipper pull
- Front zippered pockets
- Full-length exterior storm flap with snap closures
- Self-fabric adjustable tab cuffs with hook and loop closures
- Port Pocket<sup>™</sup> for decoration access
- Open hem with draw cord and toggles