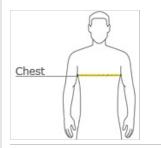

#### HOW TO MEASURE

#### CHEST WIDTH

Measure under the arm and around the fullest part of the chest with arms dow n, keeping tape horizontal.

#### SIZE CHART

|       | XS    | S     | М     | L     | XL    | 2XL   | 3XL   | 4XL   |
|-------|-------|-------|-------|-------|-------|-------|-------|-------|
| Chest | 32-34 | 35-37 | 38-40 | 41-43 | 44-46 | 47-49 | 50-53 | 54-57 |