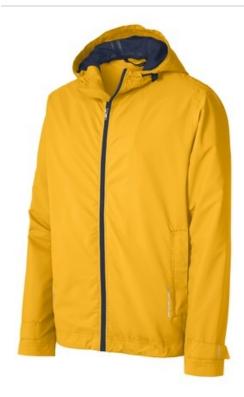

# Port Authority<sup>®</sup> Northwest Slicker. J7710

We reinvented our classic rain jacket with this critically seamsealed slicker that features water resistance, a soft hand feel and reflective details for enhanced visibility and a modern look.

- 100% PU-coated polyester
- 100% polyester mesh-lined body and hood
- 100% polyester-lined sleeves
- 1500MM fabric w aterproof rating
- Attached hood with adjustable locking draw cord
- Molded zipper
- Grommets for breathability under arms
- Adjustable self-fabric tab cuffs with hook and loop closures and reflective detail
- Front zippered pockets with reflective detail
- Port Pocket<sup>™</sup> for decoration access
- Open hem with adjustable locking draw cord