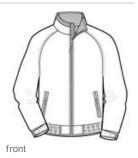

# Port Authority<sup>®</sup> Competitor™ Jacket. JP54

A preferred classic, the Competitor <sup>™</sup> Jacket is a lightw eight alternative to the Challenger <sup>™</sup> Jacket (J754). With sporty style, this w orkplace and off-hours favorite has reinforced

seams and sturdy  $\ensuremath{\mathsf{Teklon}}^{\ensuremath{\mathbb{R}}}$  nylon to keep wind, rain and other elements at bay.

- Teklon<sup>®</sup> nylon shell
- 6.8-ounce, 100% polyester fleece body lining
- Poly sleeve lining for easy on/off
- Molded center front zipper
- Slash zippered pockets
- Interior zippered pocket
- Bastic cuffs with adjustable hook and loop tabs
- Eastic waistband
- Port Pocket<sup>™</sup> for decoration access