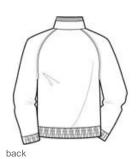

# Port Authority<sup>®</sup> Competitor™ Jacket. JP54

A preferred classic, the Competitor <sup>™</sup> Jacket is a lightw eight alternative to the Challenger <sup>™</sup> Jacket (J754). With sporty style, this w orkplace and off-hours favorite has reinforced

seams and sturdy  $\ensuremath{\mathsf{Teklon}}^{\ensuremath{\mathbb{R}}}$  nylon to keep wind, rain and other elements at bay.

- Teklon<sup>®</sup> nylon shell
- 6.8-ounce, 100% polyester fleece body lining
- Poly sleeve lining for easy on/off
- Molded center front zipper
- Slash zippered pockets
- Interior zippered pocket
- Bastic cuffs with adjustable hook and loop tabs
- Eastic waistband
- Port Pocket<sup>™</sup> for decoration access