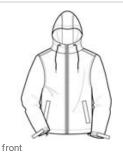

# Port Authority<sup>®</sup> Team Jacket. JP56

A jacket as spirited as your team. With sporty styling, the nylon shell repels w ater w hile the sw eatshirt fleece lining in the hood and body provides comfort and w armth.

- 100% Teklon<sup>®</sup> nylon shell
- 1.5-ounce polyfill in sleeves

 6.5-ounce, 100% polyester sw eatshirt fabric body and hood lining, 100% polyester sleeve lining

- Draw cord hood
- Locker loop
- Slash pockets
- Bastic cuffs with adjustable hook and loop closures
- Interior pocket with hook and loop closure
- Open hem with draw cord and toggle
- Port Pocket<sup>™</sup> for decoration access