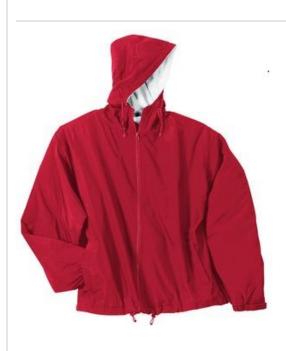

# Port Authority<sup>®</sup> Team Jacket. JP56

A jacket as spirited as your team. With sporty styling, the nylon shell repels w ater w hile the sw eatshirt fleece lining in the hood and body provides comfort and w armth.

- 100% Teklon<sup>®</sup> nylon shell
- 1.5-ounce polyfill in sleeves

 6.5-ounce, 100% polyester sw eatshirt fabric body and hood lining, 100% polyester sleeve lining

- Draw cord hood
- Locker loop
- Slash pockets
- Bastic cuffs with adjustable hook and loop closures
- Interior pocket with hook and loop closure
- Open hem with draw cord and toggle
- Port Pocket<sup>™</sup> for decoration access