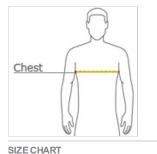

#### HOW TO MEASURE

### CHEST WIDTH

Measure under the arm and around the fullest part of the chest with arms dow n, keeping tape horizontal.

|       | XS    | S     | М     | L     | XL    | 2XL   | 3XL   | 4XL   | 5XL   | 6XL   |
|-------|-------|-------|-------|-------|-------|-------|-------|-------|-------|-------|
| Chest | 32-34 | 35-37 | 38-40 | 41-43 | 44-46 | 47-49 | 50-53 | 54-57 | 58-60 | 61-63 |