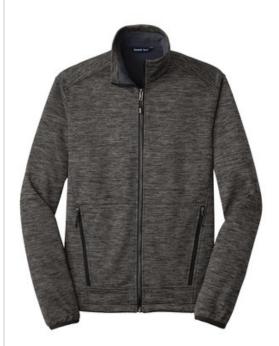

# Sport-Tek<sup>®</sup> PosiCharge<sup>®</sup> Electric Heather Soft Shell Jacket. JST30

Our Electric Heather pattern adds an athletic look to this element-fighting soft shell which moves and keeps you warm thanks to a soft grid fleece interior.

- 100% polyester knit shell with PosiCharge technology bonded to a water-resistant laminated film insert and a 100% polyester grid fleece lining
- 1000MM fabric w aterproof rating
- 1000G/M2 fabric breathability rating
- Zip-through cadet collar
- Exposed molded center zipper with reflective zipper pull
- Front zippered pockets
- Comfort fit binding at cuffs
- Slight drop tail hem

\*Please note: This product is transitioning from woven labels to tag-free labels. Your order may contain a combination of both labels

front