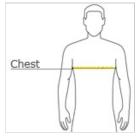

## HOW TO MEASURE

#### CHEST WIDTH

Measure under the arm and around the fullest part of the chest with arms down, keeping tape horizontal.