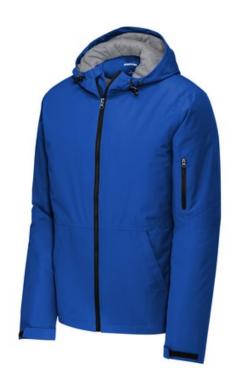

# Sport-Tek<sup>®</sup> Waterproof Insulated Jacket JST56

This fully seam-sealed, wind-resistant, insulated jacket offers outstanding waterproof protection to help keep you dry in the stands or on the street.

- 100% polyester with water-resistant face coating
- Jersey-lined body and hood
- 2.4-ounce polyfill insulation in body
- 1.8-ounce polyfill insulation in hood and sleeves
- Polyester taffeta sleeves for easy on/off
- 5000MM fabric w aterproof rating
- 3000G/M2 fabric breathability rating
- Tag-free label
- Three-panel hood with draw cord and toggles
- Exposed molded zipper
- Left arm zippered pocket
- Adjustable self-fabric tab cuffs with hook and loop closures
- Front pouch pocket
- Decoration access pocket
- Adjustable locking draw cord at hem