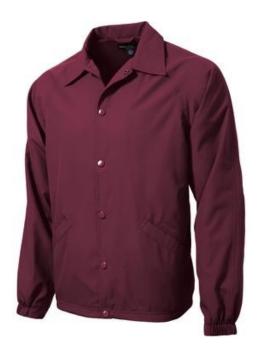

# Sport-Tek<sup>®</sup> Sideline Jacket. JST71

Stay comfortable on the sidelines or anywhere the game of life takes you in this water-repellent jacket.

- 100% polyester shell
- 100% polyester jersey lining with mesh insets at gussets for added breathability
- Snap front closure
- Interior pocket
- Front slash pockets
- Raglan sleeves
- Articulated elbows for greater mobility
- Half elastic, half self-fabric cuffs for comfort
- Decoration access pocket
- Draw cord hem with toggles

\*Please note: This product is transitioning from woven labels to tag-free labels. Your order may contain a combination of both labels

front