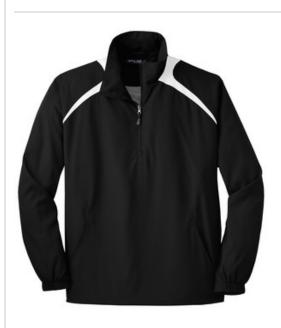

## Sport-Tek<sup>®</sup> 1/2-Zip Wind Shirt. JST75

Our water-repellent wind shirt features a 1/2-zip front that lets you quickly adapt to weather changes.

- 100% polyester shell
- 100% polyester jersey lining with mesh insets at gussets
- for added breathability

  Articulated elbows for greater mobility
- Half elastic, half self-fabric cuffs for comfort
- Left side seam zipper for easy on/off
- Front slash pockets
- Draw cord hem with toggles

\*Please note: This product is transitioning from woven labels to tag-free labels. Your order may contain a combination of both labels