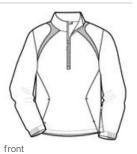

## Sport-Tek<sup>®</sup> 1/2-Zip Wind Shirt. JST75

Our water-repellent wind shirt features a 1/2-zip front that lets you quickly adapt to weather changes.

- 100% polyester shell
- 100% polyester jersey lining with mesh insets at gussets
- for added breathability

  Articulated elbows for greater mobility
- Half elastic, half self-fabric cuffs for comfort
- Left side seam zipper for easy on/off
- Front slash pockets
- Draw cord hem with toggles

\*Please note: This product is transitioning from woven labels to tag-free labels. Your order may contain a combination of both labels