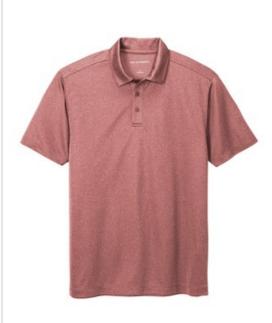

# Port Authority <sup>®</sup> Heathered Silk Touch <sup>™</sup> Performance Polo. K542

Our popular Silk Touch Performance Polos now come in heather colors to expand your uniforming options. Made with PosiCharge ® technology, this snag-resistant and moisturewicking polo will keep you looking polished and ready for anything.

- 4-ounce, 100% polyester
- Snag-resistant
- Moisture-wicking
- PosiCharge technology
- Self-fabric collar Self-fabric back neck tape
- Tag-free label
- 3-button placket