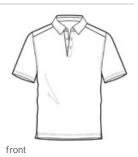

# Port Authority<sup>®</sup> Dimension Polo. K571

Designed for modern office pros and urban commuters, our sleek polo fuses the comfort of a knit with the structure of a woven shirt. It wicks moisture, has ease of movement and an unencumbered fit.

- 3.83-ounce, 100% micropique polyester tricot
- Self-fabric collar with collar stand
- 3-button placket with dyed-to-match buttons
- Back yoke
- Open hem sleeves
- Side vents