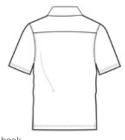

### CARE INSTRUCTIONS

Machine Wash Cold With Like Colors. Do Not Use Fabric Softener. Do Not Bleach. Tumble Dry Low. Cool Iron, If Necessary.

back