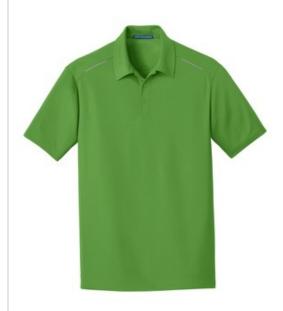

# Port Authority® Pinpoint Mesh Polo. K580

Fashioned from sleek closed-hole pinpoint mesh, this moisture-wicking, snag-resistant performance polo has eyecatching reflective details and minimal stitching for a clean look

- 4.3-ounce, 100% polyester
- Self-fabric collar
- 3-button placket with dyed-to-match buttons
- Reflective piecing at shoulders and center back
- Open hem sleeves
- Side vents

Due to the nature of 100% polyester performance fabrics, special care must be taken throughout the printing process.