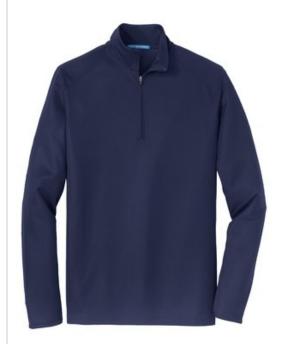

# Port Authority® Pinpoint Mesh 1/2-Zip. K806

This budget-friendly, active-inspired pullover performs with moisture wicking and snag resistance. Easy to layer, the closed-hole pinpoint mesh adds subtle texture, while front and back seams streamline the look.

- 4.3-ounce, 100% polyester
- Cadet collar
- Dyed-to-match zipper
- Set-in sleeves
- Open cuffs and hem

Due to the nature of 100% polyester performance fabrics, special care must be taken throughout the printing process.