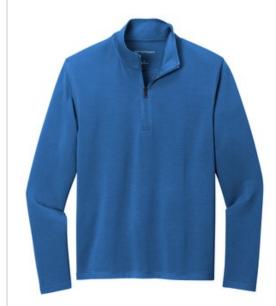

# Port Authority® Microterry 1/4-Zip Pullover K825

A layering must-have made of ultra-soft, snag-resistant microterry-it's as comfortable as it is polished in appearance.

- 6.8-ounce, 62/33/5 poly/rayon/spandex microterry
- Snag-resistant
- Tag-free
- Cadet collar with reverse-coil dyed-to-match zipper
- Back yoke
- Self-turned cuffs and hem