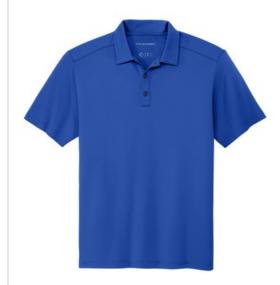

# Port Authority<sup>®</sup> C-FREE<sup>™</sup> Snag-Proof Polo K864

Our C-FREE™ carbon neutral polos not only feel good, they do good. With C-FREE, we measured the carbon footprint of these styles and we're neutralizing their impact with

Carbonfree® certification.

- 4.9-ounce, 100% recycled polyester jersey
- Snag-proof
- Moisture-wicking
- Self-fabric collar
- 3-button placket
- Grey buttons include 26% recycled content
- Side vents

Due to the nature of polyester performance fabrics, special care must be taken throughout the printing process.