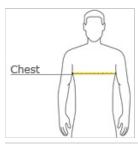

### HOW TO MEASURE

#### CHEST WIDTH

Measure under the arm and around the fullest part of the chest with arms down, keeping tape horizontal.

#### SIZE CHART

|       | XS    | S     | М     | L     | XL.   | 2XL   | 3XL   | 4XL   |
|-------|-------|-------|-------|-------|-------|-------|-------|-------|
| Chest | 32-34 | 35-37 | 38-40 | 41-43 | 44-46 | 47-49 | 50-53 | 54-57 |